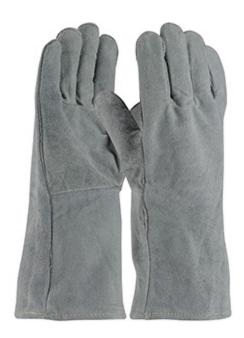

### Split Cowhide Leather Welder's Glove with Cotton Liner

- Split Cowhide leather construction provides comfort, durability, excellent abrasion resistance, and breathability
- · Split leather is economical and has a visible texture
- · Fully welted to protect seams from abrasions
- Cotton lined for extra comfort
- · One-piece back for extended glove life
- Wing thumb increases comfort in open-handed work
- WARNING: Cancer and Reproductive Harm www.P65Warnings.ca.gov

#### **Technical Data**

| Color                | Gray                  |
|----------------------|-----------------------|
| Sizes Available      | MENS                  |
| Packaging            | Bulk Pack             |
| Packed               | 6 Dozen/Case          |
| Case Dimensions (in) | 12.60 x 14.17 x 25.59 |
| Case Weight (lbs)    | 55.12                 |
| Country of Origin    | India                 |
| Hide                 | Split Cowhide         |
| Lining               | Cotton                |
| Grade                | Economy               |
| Cuff                 | Straight              |
| Length               |                       |
| Palm                 |                       |
| Back                 |                       |
| Closure              |                       |
| Thumb                | Wing                  |
| Stitching            | Nylon                 |
| Construction         | Cut-and-Sewn          |
| Certifications       |                       |